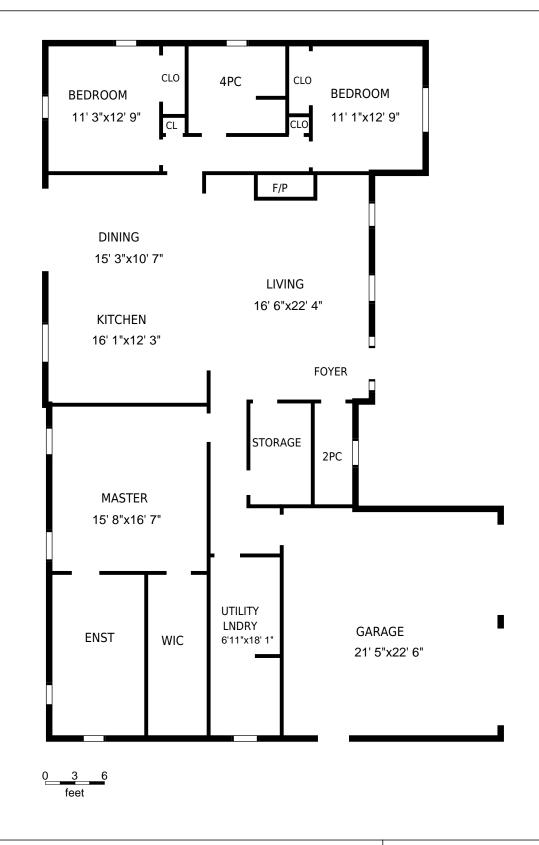

## 122 Edward St, The Blue Mountains, ON

Gross Floor Area Above Grade (GFA) 2220 sq. ft

**Main floor** Floor Area 2220 sq. ft

| 122 Edward St, The Blue Mountains, ON                                                                                                                                                                                               |                            | PREPARED FOR:             |
|-------------------------------------------------------------------------------------------------------------------------------------------------------------------------------------------------------------------------------------|----------------------------|---------------------------|
| Main floor                                                                                                                                                                                                                          |                            |                           |
| Interior Area<br>Floor Area                                                                                                                                                                                                         | 2080 sq. ft<br>2220 sq. ft | PREPARED ON:<br>Mar, 2016 |
| All rooms dimensions and floor areas must be considered approximate and are subject to independent verification. For method of measurement please see <a href="http://youriguide.com/measure/">http://youriguide.com/measure/</a> . |                            |                           |