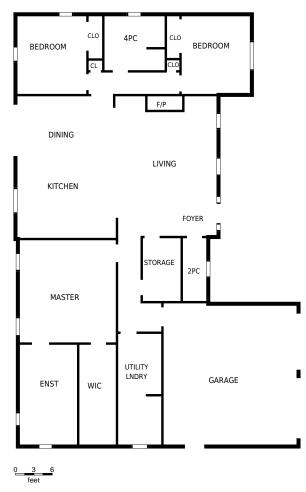

## 122 Edward St, The Blue Mountains, ON

Gross Floor Area Above Grade (GFA) 2220 sq. ft

**Main floor** Floor Area 2220 sq. ft

| 122 Edward St, The Blue Mountains, ON                                                                                                                                                                                               |                            | PREPARED FOR:             |
|-------------------------------------------------------------------------------------------------------------------------------------------------------------------------------------------------------------------------------------|----------------------------|---------------------------|
| Main floor                                                                                                                                                                                                                          |                            |                           |
| Interior Area<br>Floor Area                                                                                                                                                                                                         | 2080 sq. ft<br>2220 sq. ft | PREPARED ON:<br>Mar, 2016 |
| All rooms dimensions and floor areas must be considered approximate and are subject to independent verification. For method of measurement please see <a href="http://youriguide.com/measure/">http://youriguide.com/measure/</a> . |                            |                           |